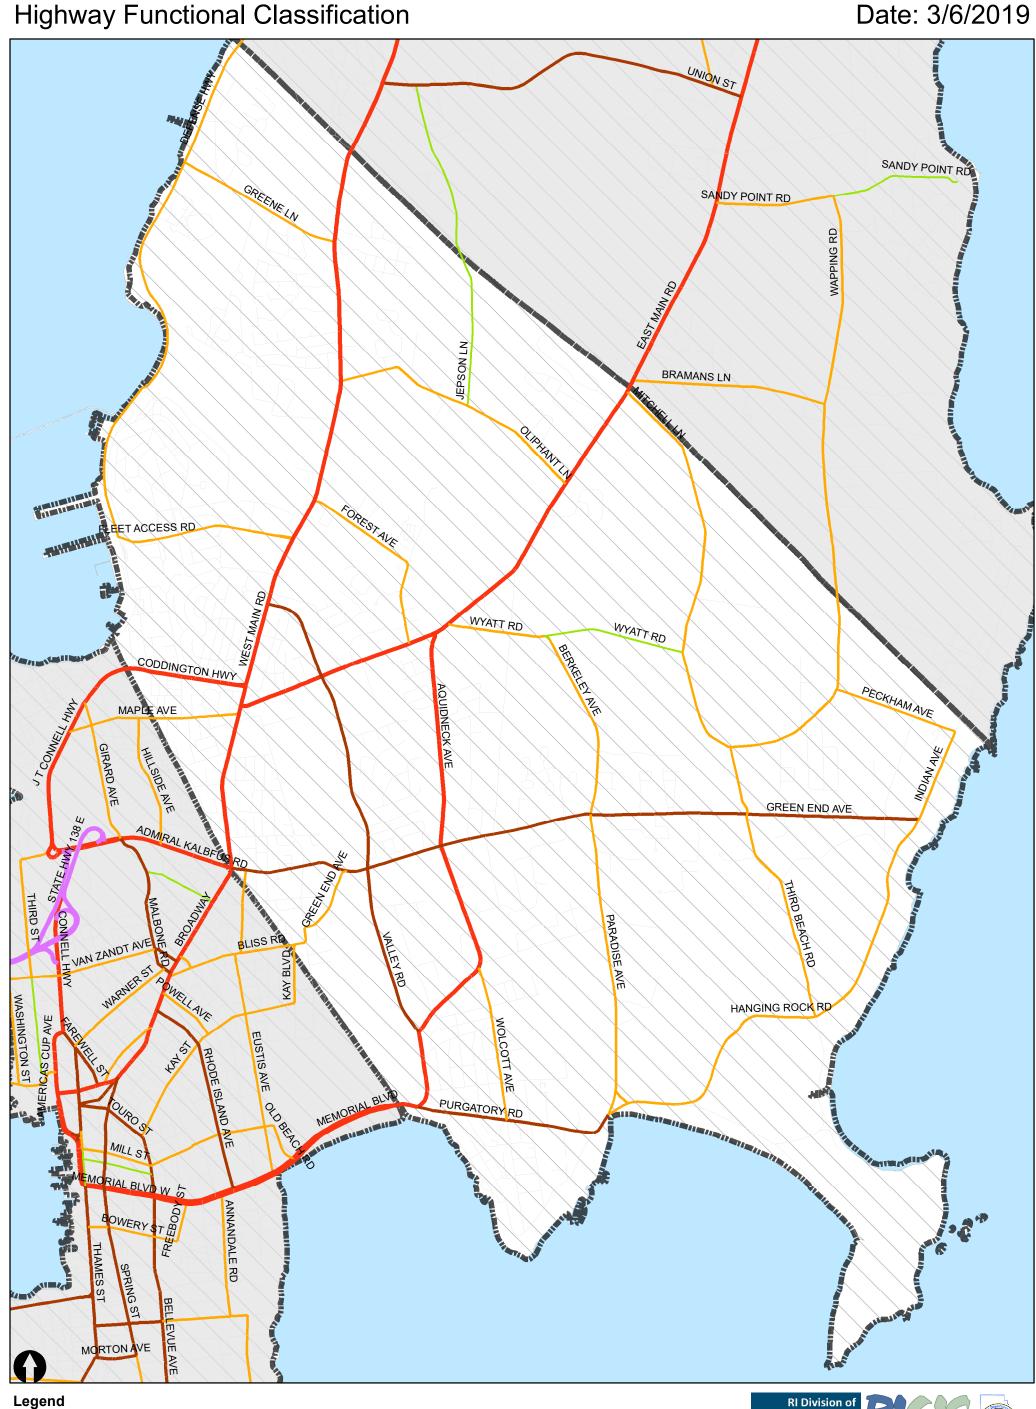

## State of Rhode Island

**Town of Middletown** 

Highway Functional Classification

This map is not the product of a Professional Land Survey. It was created by RI Statewide Planning Program for general reference, informational, planning and guidance use, and is not a legally authoritative source as to location of natural or manmade features. Proper interpretation of this map may require the assistance of appropriate professional services. RI Statewide Planning Program makes no warranty, express or implied, related to the spatial accuracy, reliability, completeness, or currentness of this map.